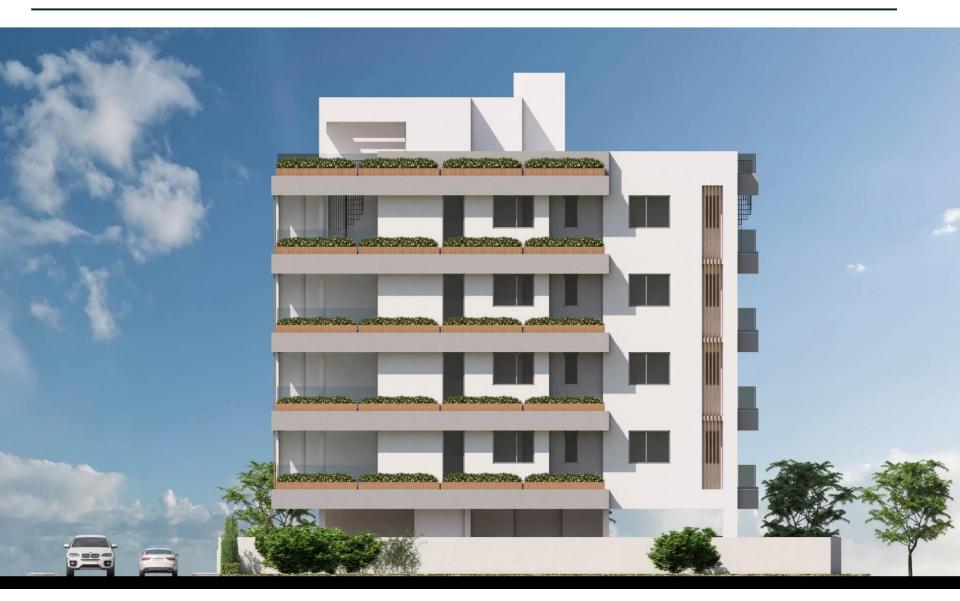

# PAUHAD 488 – Comfortable Living in the Heart of Larnaca

Nestled on the serene Flemig Street, PAUHAD 488 is a beautifully designed, modern residential building that blends comfort, style, and convenience all in the very heart of Larnaca.

# PAUHAD 488 – Comfortable Living in the Heart of Larnaca

This exclusive four-story development includes:

- One 1-bedroom apartment and two 2-bedroom apartments on each floor
- Spacious layouts with modern finishes
- Private roof gardens for the top-floor residences perfect for enjoying panoramic views and warm Mediterranean evenings