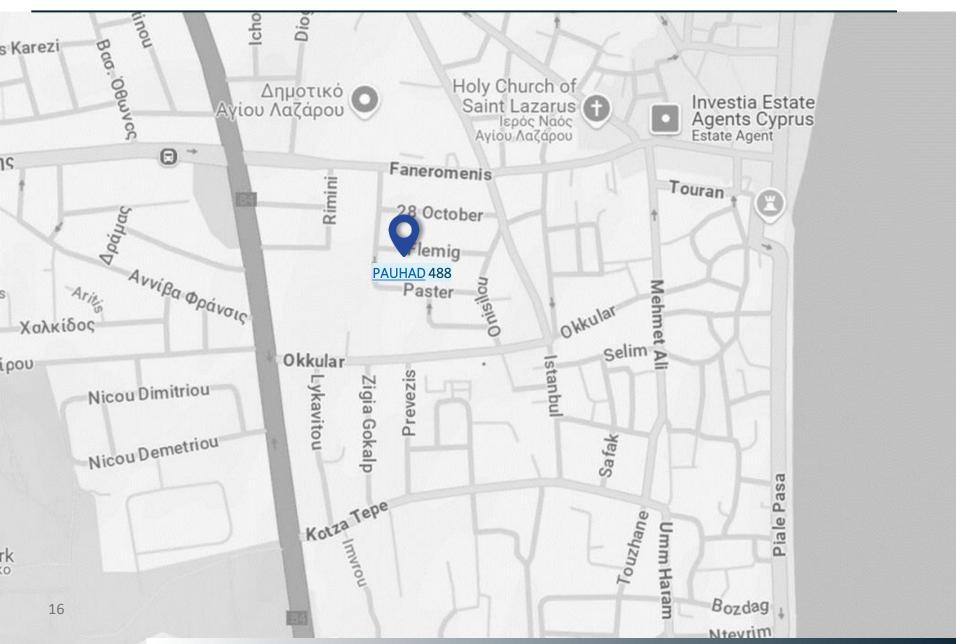

# PAUHAD 488 – Comfortable Living in the Heart of Larnaca

Nestled on the serene Flemig Street, PAUHAD 488 is a beautifully designed, modern residential building that blends comfort, style, and convenience all in the very heart of Larnaca.

Just a short stroll away, you'll find the iconic St. Lazarus Church, the vibrant Ermou Street, and the sun-soaked shores of Finikoudes Beach.

Whether you're looking to relax by the sea, explore the local culture, or enjoy Larnaca's bustling café scene, everything is right at your doorstep.

Only 10 minutes from Larnaca International Airport, **PAUHAD 488** offers easy access for both residents and visitors making it ideal for permanent living, holiday stays, or as a high-demand rental investment.