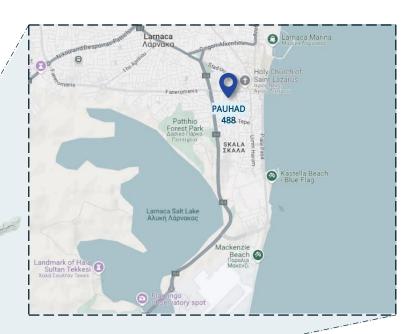

# PAUHAD 488 – Comfortable Living in the Heart of Larnaca

Nestled on the serene Flemig Street, PAUHAD 488 is a beautifully designed, modern residential building that blends comfort, style, and convenience all in the very heart of Larnaca.

Just a short stroll away, you'll find the iconic St. Lazarus Church, the vibrant Ermou Street, and the sun-soaked shores of Finikoudes Beach.

Whether you're looking to relax by the sea, explore the local culture, or enjoy Larnaca's bustling café scene, everything is right at your doorstep.

Only 10 minutes from Larnaca International Airport, **PAUHAD 488** offers easy access for both residents and visitors making it ideal for permanent living, holiday stays, or as a high-demand rental investment.