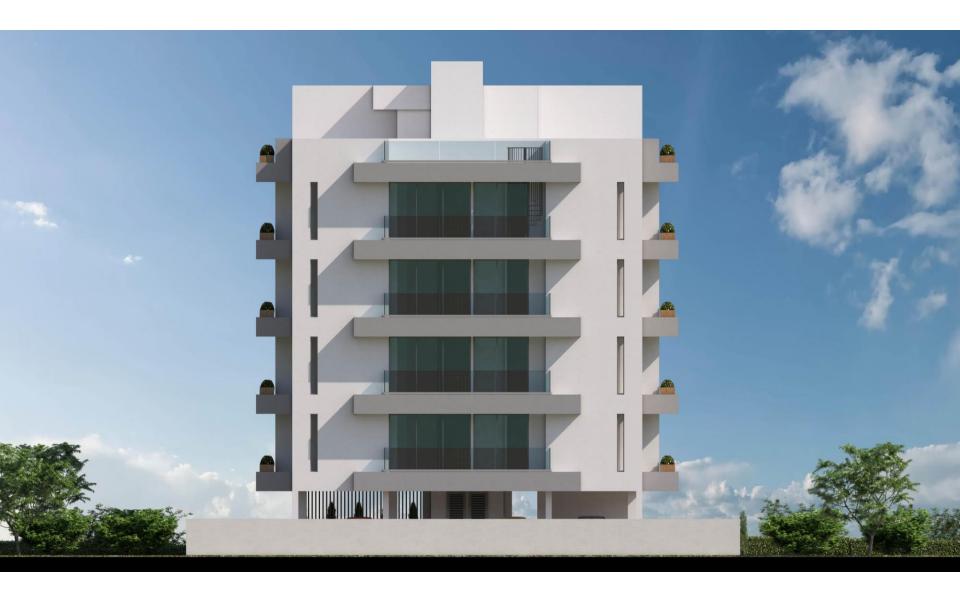

# PAUHAD 488 – Comfortable Living in the Heart of Larnaca

Nestled on the serene Flemig Street, PAUHAD 488 is a beautifully designed, modern residential building that blends comfort, style, and convenience all in the very heart of Larnaca.

# PAUHAD 488 – Comfortable Living in the Heart of Larnaca

This exclusive four-story development includes:

- One 1-bedroom apartment and two 2-bedroom apartments on each floor
- Spacious layouts with modern finishes
- Private roof gardens for the top-floor residences perfect for enjoying panoramic views and warm Mediterranean evenings