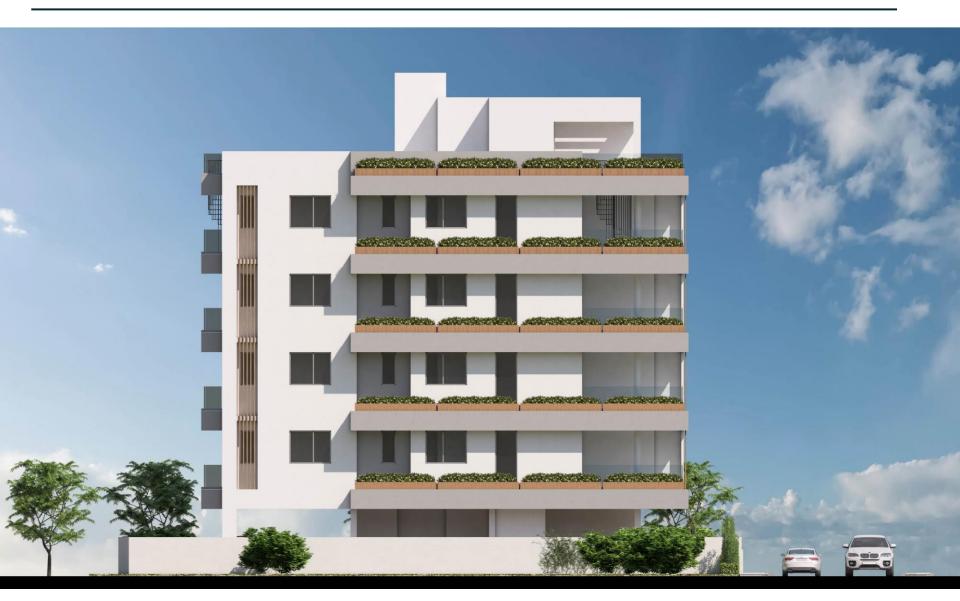

# PAUHAD 488 – Comfortable Living in the Heart of Larnaca

Nestled on the serene Flemig Street, PAUHAD 488 is a beautifully designed, modern residential building that blends comfort, style, and convenience all in the very heart of Larnaca.

# PAUHAD 488 – Comfortable Living in the Heart of Larnaca

This exclusive four-story development includes:

- One 1-bedroom apartment and two 2-bedroom apartments on each floor
- Spacious layouts with modern finishes
- Private roof gardens for the top-floor residences perfect for enjoying panoramic views and warm Mediterranean evenings