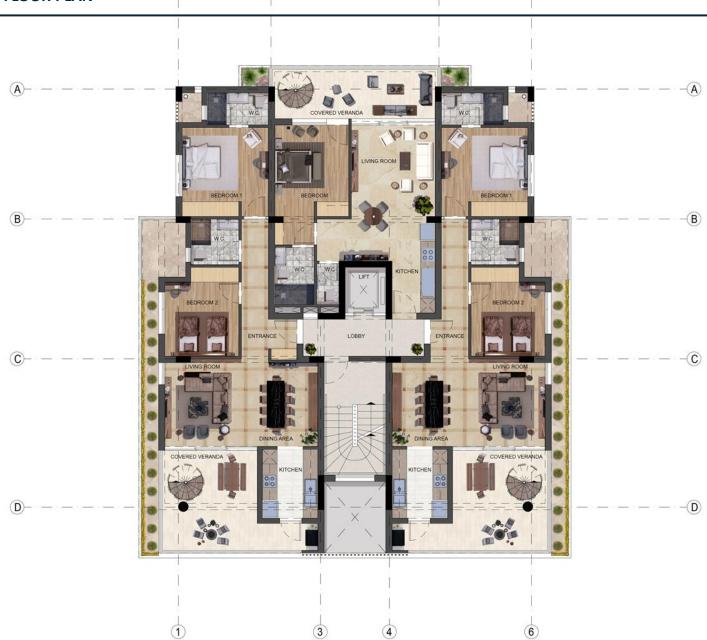

# PAUHAD 488 – Comfortable Living in the Heart of Larnaca

This exclusive four-story development includes:

- One 1-bedroom apartment and two 2-bedroom apartments on each floor
- Spacious layouts with modern finishes
- Private roof gardens for the top-floor residences perfect for enjoying panoramic views and warm Mediterranean evenings

(5)

| Floor# | Apartment # | Type of Apartment | Internal Area (m2) | Covered Veranda (m2) | Roof Garden (m2) | Total Area (m2) |
|--------|-------------|-------------------|--------------------|----------------------|------------------|-----------------|
| 1      | 101         | 2 BR              | 78                 | 20                   |                  | 98              |
|        | 102         | 2 BR              | 77                 | 20                   |                  | 97              |
|        | 103         | 1 BR              | 50                 | 14                   |                  | 64              |
| 2      | 201         | 2 BR              | 78                 | 20                   |                  | 98              |
|        | 202         | 2 BR              | 77                 | 20                   |                  | 97              |
|        | 203         | 1 BR              | 50                 | 14                   |                  | 64              |
| 3      | 301         | 2 BR              | 78                 | 20                   |                  | 98              |
|        | 302         | 2 BR              | 77                 | 20                   |                  | 97              |
|        | 303         | 1 BR              | 50                 | 14                   |                  | 64              |
| 4      | 401         | 2 BR              | 78                 | 20                   | 50 (10 covered)  | 147             |
|        | 402         | 2 BR              | 77                 | 20                   | 50 (10 covered)  | 147             |
|        | 403         | 1 BR              | 50                 | 14                   | 27               | 98              |