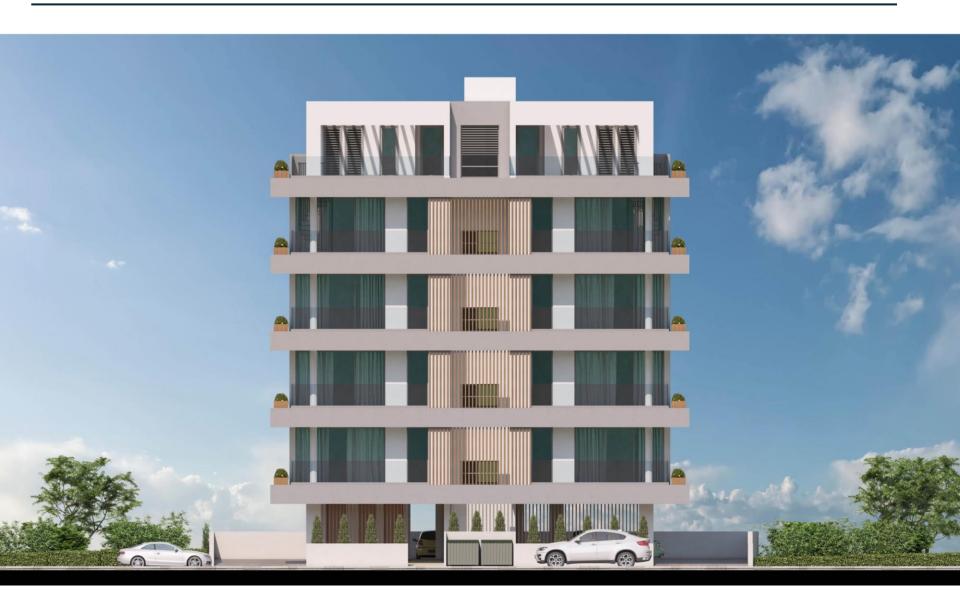

# PAUHAD 488 – Comfortable Living in the Heart of Larnaca

Nestled on the serene Flemig Street, PAUHAD 488 is a beautifully designed, modern residential building that blends comfort, style, and convenience all in the very heart of Larnaca.

# PAUHAD 488 – Comfortable Living in the Heart of Larnaca

This exclusive four-story development includes:

- One 1-bedroom apartment and two 2-bedroom apartments on each floor
- Spacious layouts with modern finishes
- Private roof gardens for the top-floor residences perfect for enjoying panoramic views and warm Mediterranean evenings