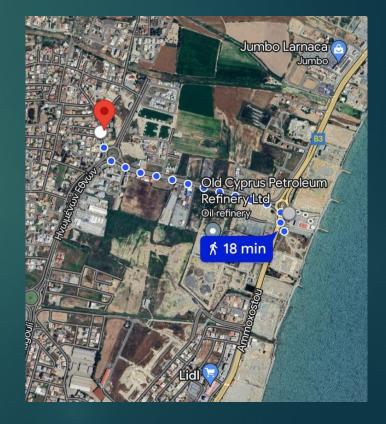

## PAUHAD 15

LIVADIA 188

Livadia – Larnaca 15 minutes walking distance from American University of Cyprus and new Marina.

Unique Opportunity. Building consists of 3 One-Bedroom apartments and 8 Two-Bedroom apartments with designated parking and a storage room for each flat.