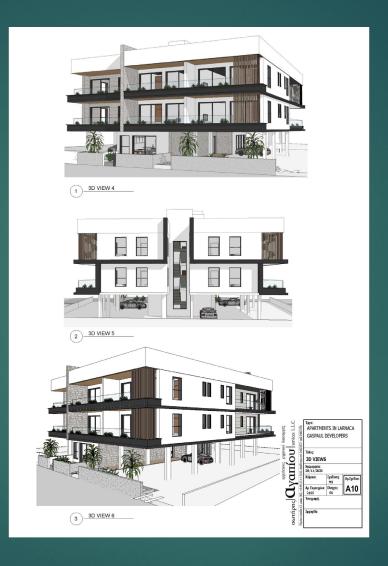

## PAUHAD 15

LIVADIA 188

Livadia – Larnaca 15 minutes walking distance from American University of Cyprus and new Marina.

Unique Opportunity. Building consists of 3 One-Bedroom apartments and 8 Two-Bedroom apartments with designated parking and a storage room for each flat.