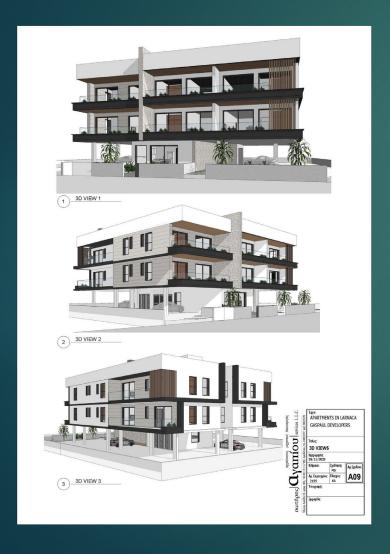

## PAUHAD 15

LIVADIA 188

Livadia – Larnaca 15 minutes walking distance from American University of Cyprus and new Marina.

Unique Opportunity. Building consists of 3 One-Bedroom apartments and 8 Two-Bedroom apartments with designated parking and a storage room for each flat.